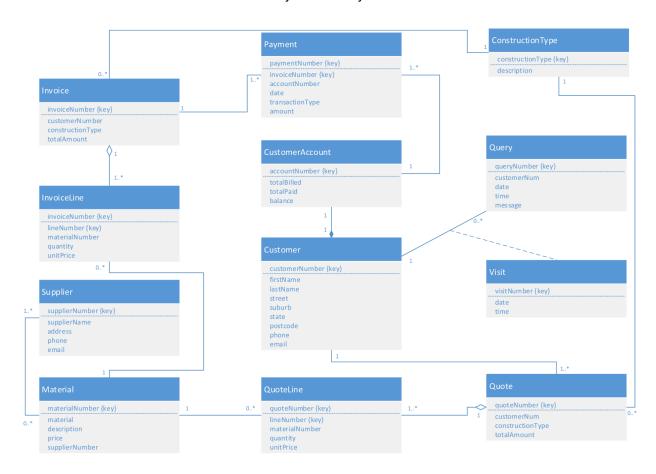

## **Tutorial 06: Domain Model Class Diagram**

Given the below scenario of Pergola Man, complete the following tasks:

- 1. Identify the objects.
- 2. Identify the relationship between objects.
- 3. Draw the domain model class diagram

The Pergola Man operates in the northern suburbs of Perth, building pergolas and gazebos for private customers. When a customer approaches him, he visits their house, takes measurements and then discusses possible pergolas or gazebos which might interest the customer. As a result of this discussion, the Pergola Man sends the customer a detailed quotation (see below). The customer may or may not accept the quotation. In due course the customer is sent an invoice for the work done. The Pergola Man allows part-payments over six months in order to encourage more business.

The Pergola Man is considering creating a website as a means of attracting new customers. He anticipates the website will allow customers to browse examples of his work, browse company details including likely prices and timescales, email him with a request for a visit and permit (part-)payment of invoices.